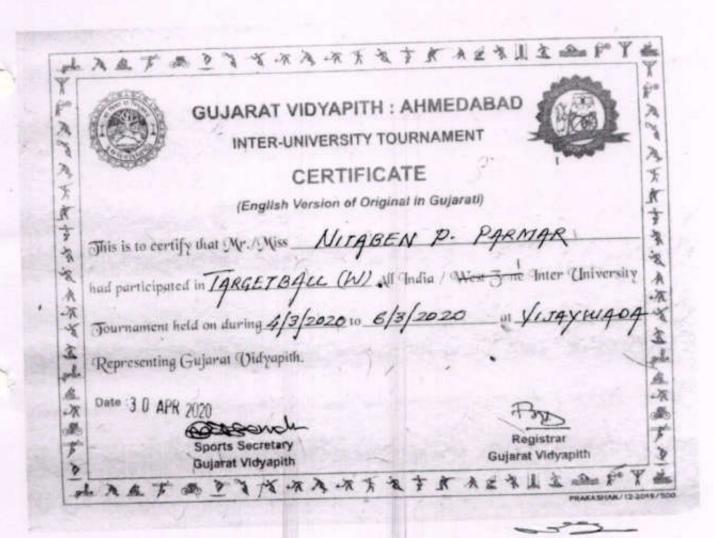

不大方言

is

# GUJARAT VIDYAPITH : AHMEDABAD

#### INTER-UNIVERSITY TOURNAMENT

#### CERTIFICATE

(English Version of Original in Gujarati)

This is to certify that Shri SAPNA P. PARMAR

had participated in TARGETBALL (M/W) Inter-University tournament held on

6-3-19 To 8-3-19

at ROHTAK representing Gujarat Vidyapith.

He/She Secured III Place.

Date: 15-04-19

Registrar
Gujarat Vidyapith

Registrar
Gujarat Vidyapith

水水水木

Dean / HOD
Faculty of Physical Education and Sport Seciences
Gujarst Vidyapith
Sadra, Ta.Dist. Gandhinagar (Gujarat)-382320



Faculty of Physical Education and Sport Seciences Gujarat Vidyanith Sedra, Ta. Dist. Gandhinagar (Gujarat)-382320



Dean / HOD
Faculty of Physical Education and Sport Seciences
Guiarat Vidyaoith
Sadra, Ta.Dist. Gandhinagar (Fullaret)-382320



Faculty of Physical Education and Sport Seciences Gujerat Vidyapith Sadra, Ta. Dist. Condbunggy (Subgratt, 32232).

Dean / HOD



Dean 7 HOD
Faculty of Physical Education and Sport Seciences
Gujarat Vulyapith
Sadra, Ta.Dist. Gandhmagar (Gujarat)-382320



Faculty of Physical Education and Sport Seciences Gujarat Vidrepith Sadra, Ta.Dist. Gandhunger (Gujarat) - 1823 79



古人大大方方方方大人人

×

立

### **GUJARAT VIDYAPITH: AHMEDABAD**

INTER-UNIVERSITY TOURNAMENT



#### CERTIFICATE

(English Version of Original in Gujarati)

This is to certify that Mr. Miss HINA V. BHAD

had participated in TARGET BACC (W/ All India / West Jone University

Journament held on during 4/3/202010 5/8/2020 at VIJAYW404

Representing Gujarat Vidyapith.

Date : 3 0 APR 2020

Sports Secretary
Gujarat Vidyapith

Registra