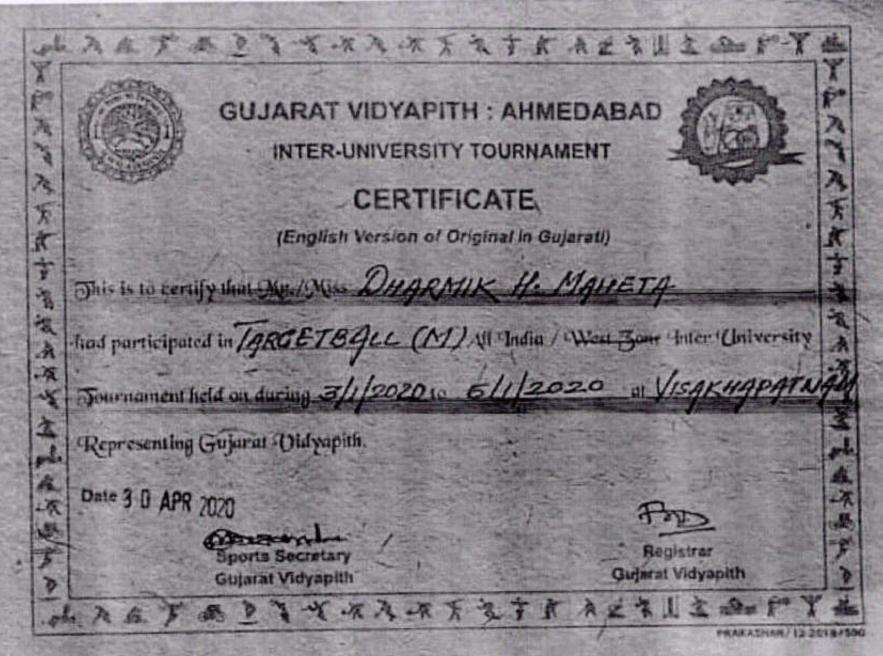

### **GUJARAT VIDYAPITH: AHMEDABAD**

INTER-UNIVERSITY TOURNAMENT

#### CERTIFICATE

(English Version of Original in Gujarati)

This is to certify that Mr. Miss HINA V. BHAD

had participated in TARGET BACC (W/ All India / West Jone University

Journament held on during 4/3/202010 5/8/2020 at VIJAYW404

Representing Gujarat Vidyapith.

Date : 3 0 APR 2020

Sports Secretary
Gujarat Vidyapith

Registrar Gujarat Vidyapith

Dean / HOD

Faculty of Physical Education and Sport Seciencia Gupsent Volumeth

Saden Tel Diet Gandheisen in der mit 22232.