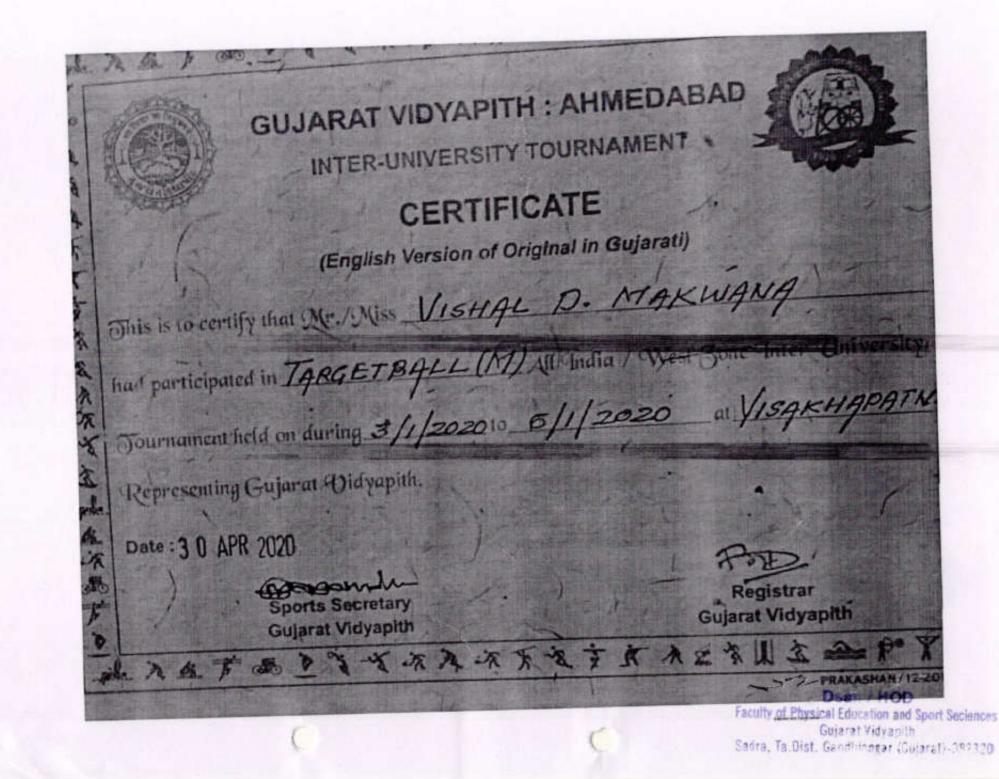

#### CERTIFICATE

(English Version of Original in Gujarati)

This is to certify that Mr. Miss NIPHI R. VAKAXII

had participated in TARGETBACC (W) All India / West 3000 University

Journament held on during 4/3/2020 to 6/3/2020 at VIJAY14904

Representing Gujarat Vidyapith.

Date 3 0 APR 2020

Sports Secretary
Gujarat Vidyapith

Registrar Gujarat Vidyapith

了 金金龙川京至大大文文文本大文文学了 過 大五大

PRAKASHAN/12-20

Dean / HOD
Faculty of Physical Education and Sport Sectionous
Gujarut Vidyapith
Sadra, Ta.Dist. Gandhinagar (Gujarut)-38232