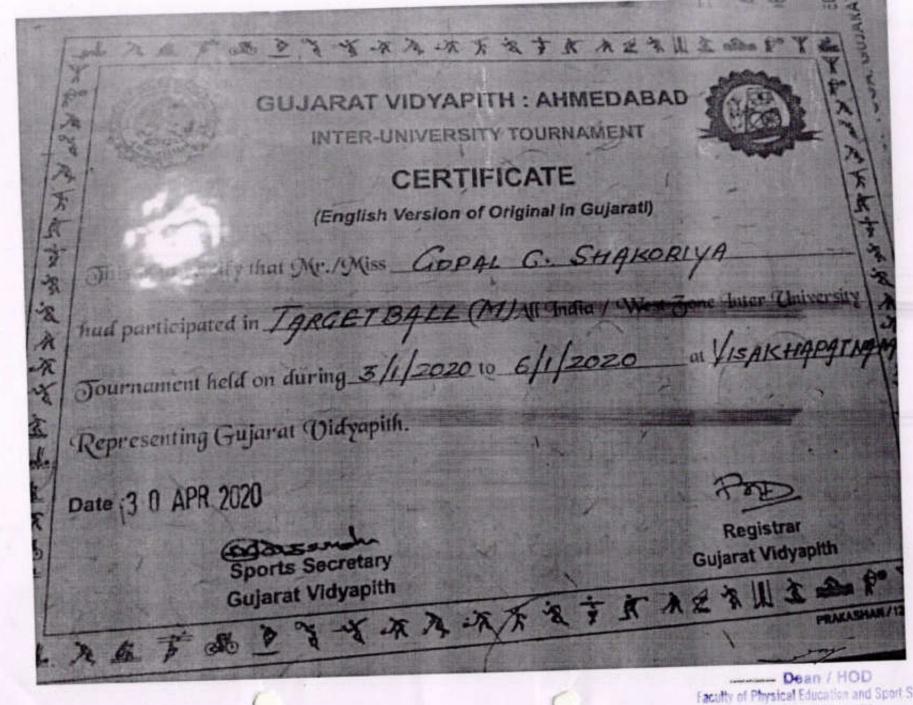

### **GUJARAT VIDYAPITH: AHMEDABAD**

INTER-UNIVERSITY TOURNAMENT

#### CERTIFICATE

(English Version of Original in Gujarati)

This is to certify that Mr. Miss HINA V. BHAD

had participated in TARGET BACC (W/ All India / West Jone University

Journament held on during 4/3/202010 5/8/2020 at VIJAYW404

Representing Gujarat Vidyapith.

Date : 3 0 APR 2020

Sports Secretary
Gujarat Vidyapith

Registrar Gujarat Vidyapith

Dean / HOD

Faculty of Physical Education and Sport Seciencia Gupsent Volumeth

Saden Tel Diet Gandheisen in der mit 22232.