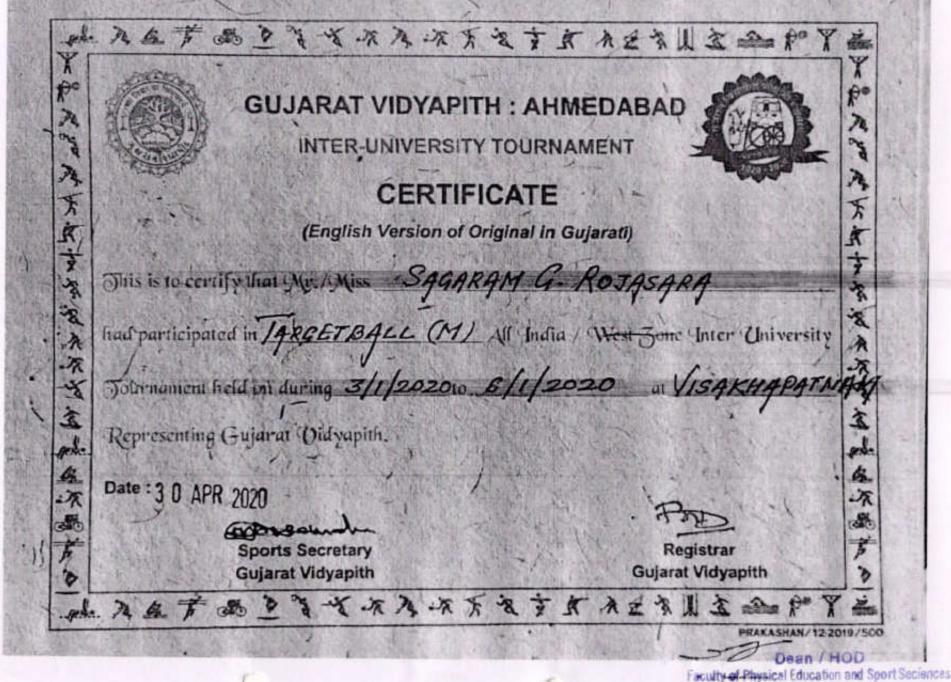

### **GUJARAT VIDYAPITH: AHMEDABAD**

INTER-UNIVERSITY TOURNAMENT

#### CERTIFICATE

(English Version of Original in Gujarati)

This is to certify that Mr. Miss HINA V. BHAD

had participated in TARGET BACC (W/ All India / West Jone University

Journament held on during 4/3/202010 5/8/2020 at VIJAYW404

Representing Gujarat Vidyapith.

Date : 3 0 APR 2020

Sports Secretary
Gujarat Vidyapith

Registrar Gujarat Vidyapith

Dean / HOD

Faculty of Physical Education and Sport Seciencia Gupsent Volumeth

Saden Tel Diet Gandheisen in der mit 22232.