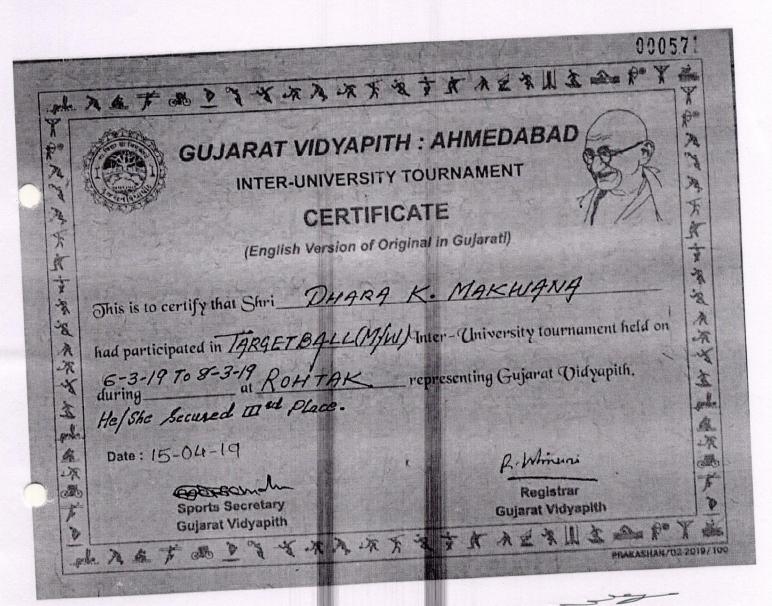

### Gujarat Vidyapith , Ahmedabad Target ball team won Bronze Medal in Men and Women Inter University Target ball Tournament 2018-19

| Year    | Name of the award/medal | National/<br>International | Sports      | Cultural | Student<br>ID<br>number | Name of the student |
|---------|-------------------------|----------------------------|-------------|----------|-------------------------|---------------------|
| 2018-19 | Bronze medal            | National                   | Target ball |          |                         | NidhiVakani         |
| 18-19   | Bronze medal            | National                   | Target ball |          |                         | SapnaParmar         |
| 2018-19 | Bronze medal            | National                   | Target ball |          |                         | DharaMakwana        |
| 2018-19 | Bronze medal            | National                   | Target ball |          |                         | AsmitaJethva        |
| 2018-19 | Bronze medal            | National                   | Target ball |          |                         | ShraddhaChaudhari   |
| 2018-19 | Bronze medal            | National                   | Target ball |          | )                       | JinaliMota          |
| 2018-19 | Bronze medal            | National                   | Target ball |          |                         | Asha Vandarvala     |
|         | Bronze medal            | National                   | Target ball |          |                         | Gopal Makwana       |
| 2018-19 | Bronze medal            | National                   | Target ball |          |                         | Gopal Shakoriya     |
| 2018-19 |                         | National                   | Target ball |          |                         | Vijay Rangapara     |
| 2018-19 | Bronze medal            |                            | Target ball |          |                         | Rahul Makwana       |
| JT8-19  | Bronze medal            | National                   |             |          |                         | Vishal Makwana      |
| 2018-19 | Bronze medal            | National                   | Target ball |          |                         | NileshVaja          |
| 2018-19 | Bronze medal            | National                   | Target ball |          |                         |                     |
| 2018-19 | Bronze medal            | National                   | Target ball |          |                         | UmangLalwani        |
| 2018-19 | Bronze medal            | National                   | Target bal  | 1        |                         | RanjitbhaiKanotara  |
| 2018-19 | Bronze medal            | National                   | Target bal  | 1        |                         | Smit Desai          |