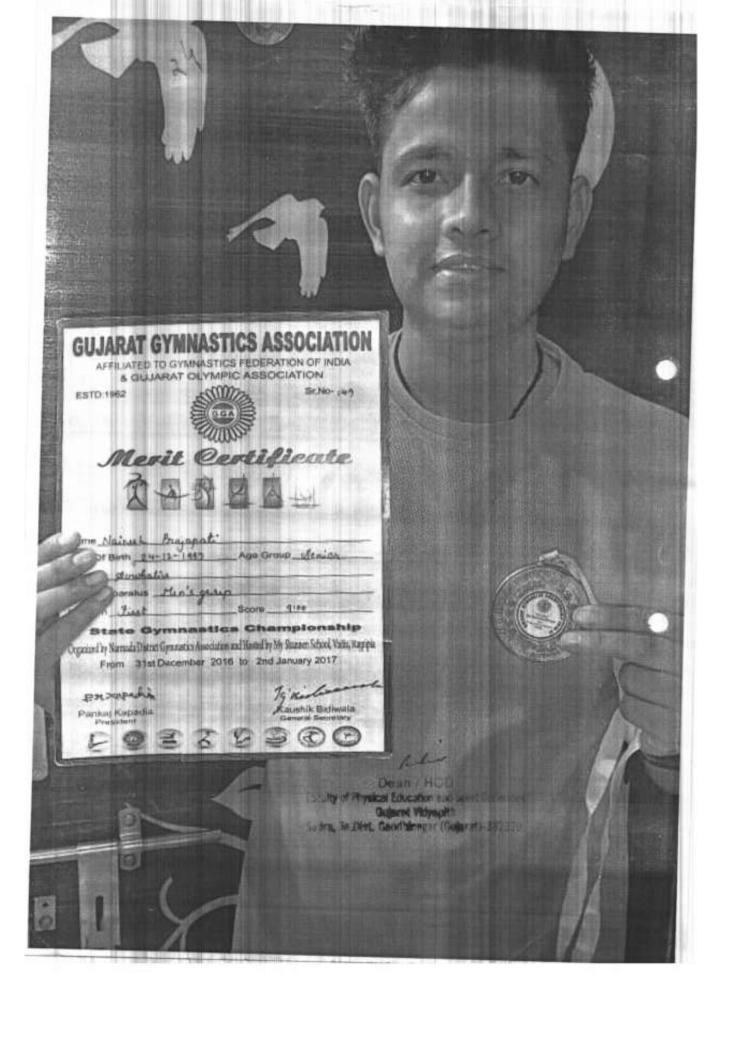

# GUJARAT GYMNASTICS ASSOCIATION

AFFILIATED TO GYMNASTICS FEDERATION OF INDIA & GUJARAT OLYMPIC ASSOCIATION

ESTD:1962

Sr.No- 509

### Merit Certificate

| Name Nainesh Prajapati      |                         |
|-----------------------------|-------------------------|
| Date Of Birth               | Age Group <u>Senior</u> |
| Game Acrobatics Gymnostics  |                         |
| Event/Apparatus Men's Group |                         |
| Position First              | Score _ 5.50            |

### State Gymnastics Championship

Organized by Baroda Rural District Gymnastics Association and Hosted by C.N.Patel Vidyalaya, Mota Fofalia 19th January 2018 to 21st January 2018 From

P. H. xapadia Pankaj Kapadia Sadra, Ta.Dist. Gandhinagar (Gujarat)-382320 President

Faculty of Physical Education and Sport Seciences Jg Ke Gujarat Vidyepith

Kaushik Bidiwala General Secretary