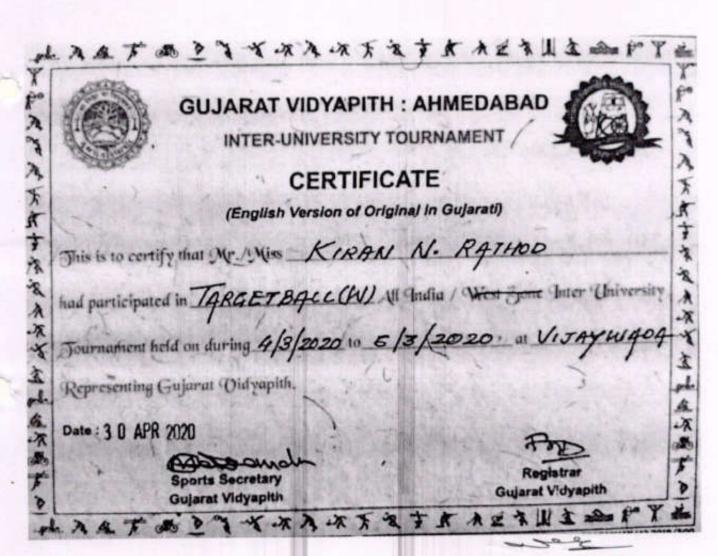

### **GUJARAT VIDYAPITH: AHMEDABAD**

INTER-UNIVERSITY TOURNAMENT

#### CERTIFICATE

(English Version of Original in Gujarati)

This is to certify that Mr. Miss HINA V. BHAD

had participated in TARGET BACC (W/ All India / West Jone University

Journament held on during 4/3/202010 5/8/2020 at VIJAYW404

Representing Gujarat Vidyapith.

Date : 3 0 APR 2020

Sports Secretary
Gujarat Vidyapith

Registrar Gujarat Vidyapith

Dean / HOD

Faculty of Physical Education and Sport Seciencia Gupsent Volumeth

Saden Tel Diet Gandheisen in der mit 22232.