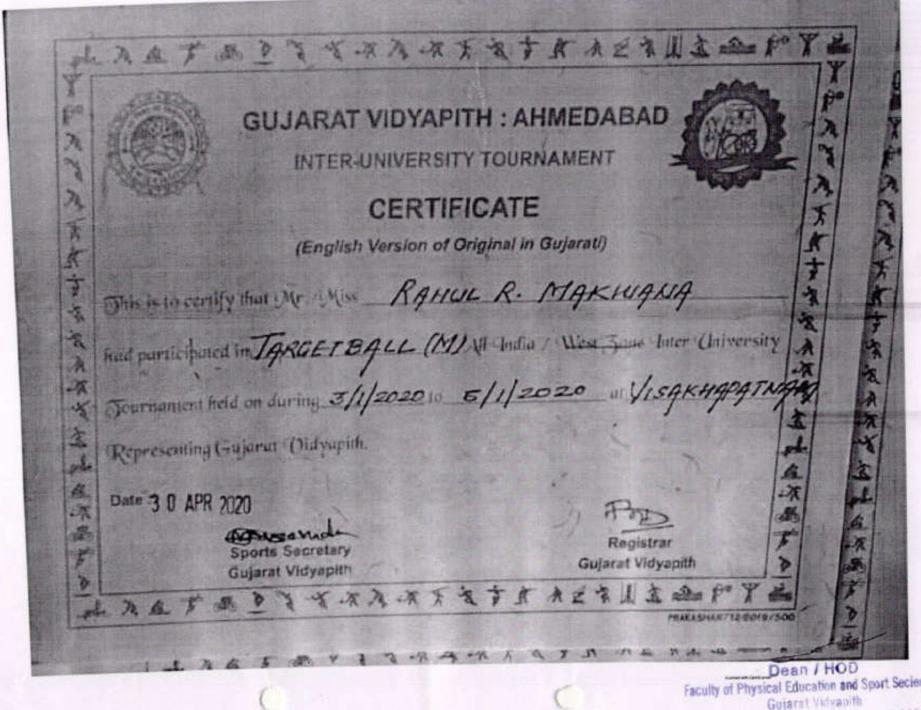

#### CERTIFICATE

(English Version of Original in Gujarati)

This is to certify that Mr. Miss NIPHI R. VAKAXII

had participated in TARGETBACC (W) All India / West 3000 University

Journament held on during 4/3/2020 to 6/3/2020 at VIJAY14904

Representing Gujarat Vidyapith.

Date 3 0 APR 2020

Sports Secretary
Gujarat Vidyapith

Registrar Gujarat Vidyapith

了 金金龙川京至大大文文文本大文文学了 過 大五大

PRAKASHAN/12-20

Dean / HOD
Faculty of Physical Education and Sport Sectionous
Gujarut Vidyapith
Sadra, Ta.Dist. Gandhinagar (Gujarut)-38232