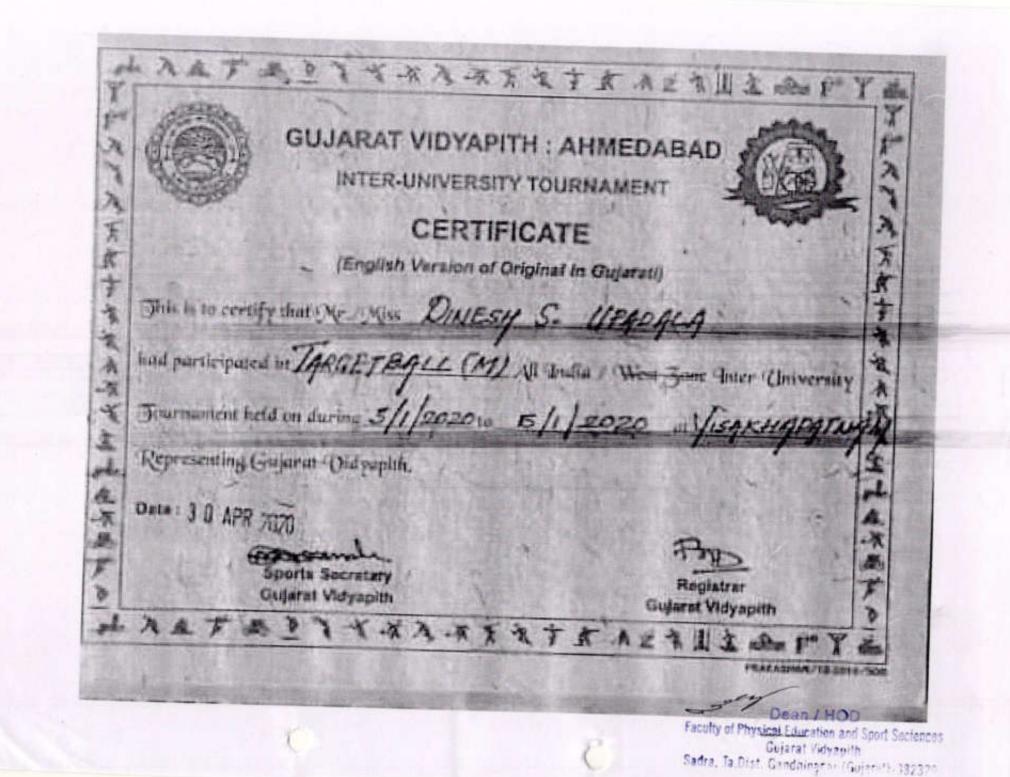

# GUJARAT VIDYAPITH : AHMEDABAD

#### INTER-UNIVERSITY TOURNAMENT

#### CERTIFICATE

(English Version of Original in Gujarati)

This is to certify that Shri SAPNA P. PARMAR

had participated in TARGETBALL (M/W) Inter-University tournament held on

6-3-19 To 8-3-19

at ROHTAK representing Gujarat Vidyapith.

He/She Secured III Place.

Date: 15-04-19

Registrar
Gujarat Vidyapith

Registrar
Gujarat Vidyapith

水水水木

Dean / HOD
Faculty of Physical Education and Sport Seciences
Gujarst Vidyapith
Sadra, Ta.Dist. Gandhinagar (Gujarat)-382320