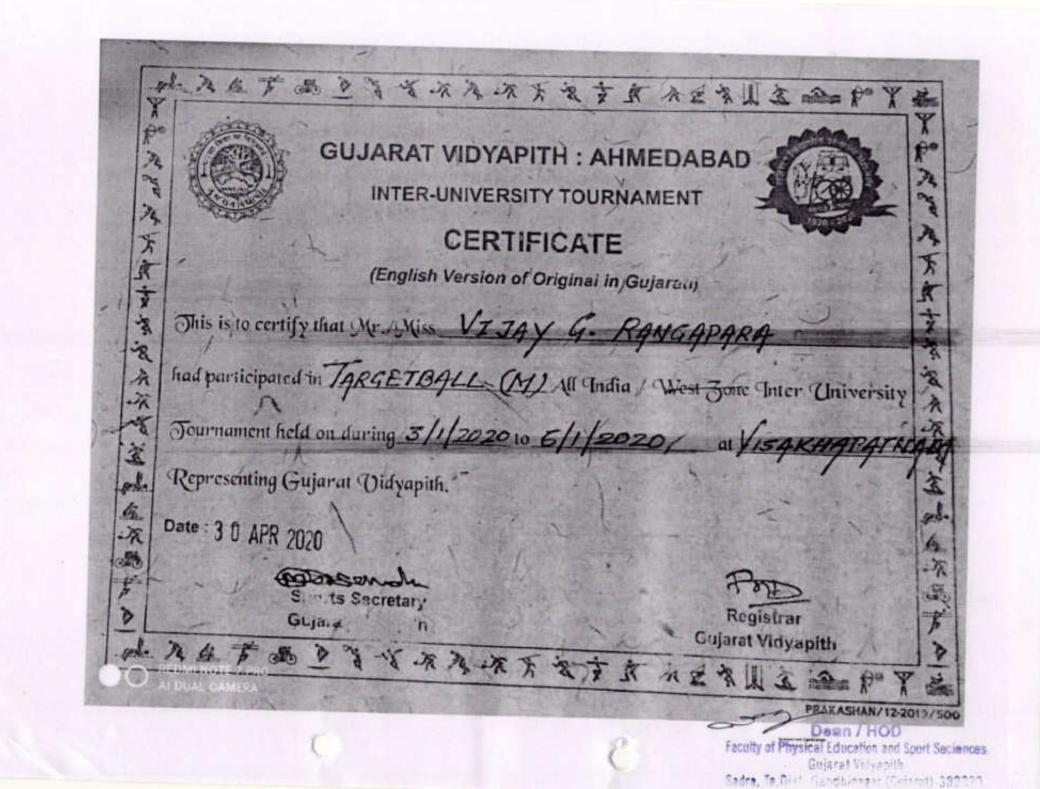

### Gujarat Vidyapith , Ahmedabad Target ball team won Bronze Medal in Men and Women Inter University Target ball Tournament 2018-19

| Year    | Name of the award/medal | National/<br>International | Sports      | Cultural | Student<br>ID<br>number | Name of the student |
|---------|-------------------------|----------------------------|-------------|----------|-------------------------|---------------------|
| 2018-19 | Bronze medal            | National                   | Target ball |          |                         | NidhiVakani         |
| 18-19   | Bronze medal            | National                   | Target ball |          |                         | SapnaParmar         |
| 2018-19 | Bronze medal            | National                   | Target ball |          |                         | DharaMakwana        |
| 2018-19 | Bronze medal            | National                   | Target ball |          |                         | AsmitaJethva        |
| 2018-19 | Bronze medal            | National                   | Target ball |          |                         | ShraddhaChaudhari   |
| 2018-19 | Bronze medal            | National                   | Target ball |          | )                       | JinaliMota          |
| 2018-19 | Bronze medal            | National                   | Target ball |          |                         | Asha Vandarvala     |
|         | Bronze medal            | National                   | Target ball |          |                         | Gopal Makwana       |
| 2018-19 | Bronze medal            | National                   | Target ball |          |                         | Gopal Shakoriya     |
| 2018-19 |                         | National                   | Target ball |          |                         | Vijay Rangapara     |
| 2018-19 | Bronze medal            |                            | Target ball |          |                         | Rahul Makwana       |
| JT8-19  | Bronze medal            | National                   |             |          |                         | Vishal Makwana      |
| 2018-19 | Bronze medal            | National                   | Target ball |          |                         | NileshVaja          |
| 2018-19 | Bronze medal            | National                   | Target ball |          |                         |                     |
| 2018-19 | Bronze medal            | National                   | Target ball |          |                         | UmangLalwani        |
| 2018-19 | Bronze medal            | National                   | Target bal  | 1        |                         | RanjitbhaiKanotara  |
| 2018-19 | Bronze medal            | National                   | Target bal  | 1        |                         | Smit Desai          |