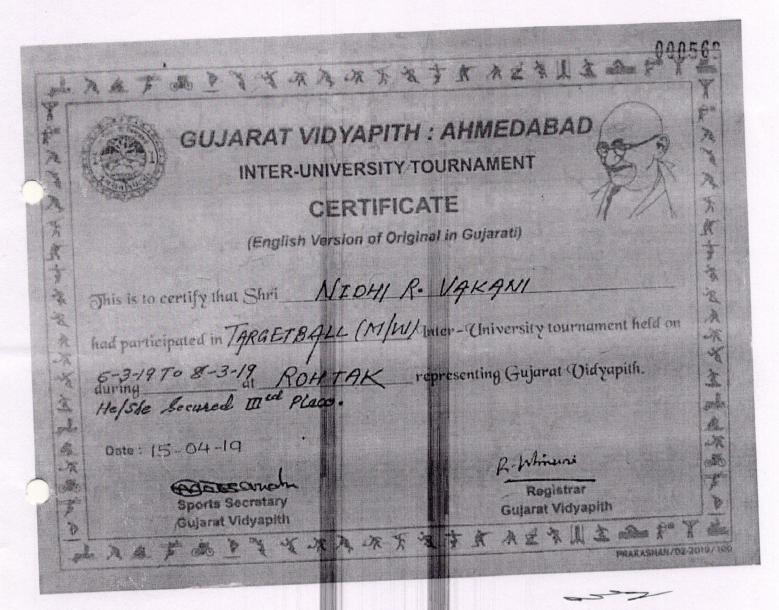

# GUJARAT VIDYAPITH : AHMEDABAD

#### INTER-UNIVERSITY TOURNAMENT

#### CERTIFICATE

(English Version of Original in Gujarati)

This is to certify that Shri SAPNA P. PARMAR

had participated in TARGETBALL (M/W) Inter-University tournament held on

6-3-19 To 8-3-19

at ROHTAK representing Gujarat Vidyapith.

He/She Secured III Place.

Date: 15-04-19

Registrar
Gujarat Vidyapith

Registrar
Gujarat Vidyapith

水水水木

Dean / HOD
Faculty of Physical Education and Sport Seciences
Gujarst Vidyapith
Sadra, Ta.Dist. Gandhinagar (Gujarat)-382320