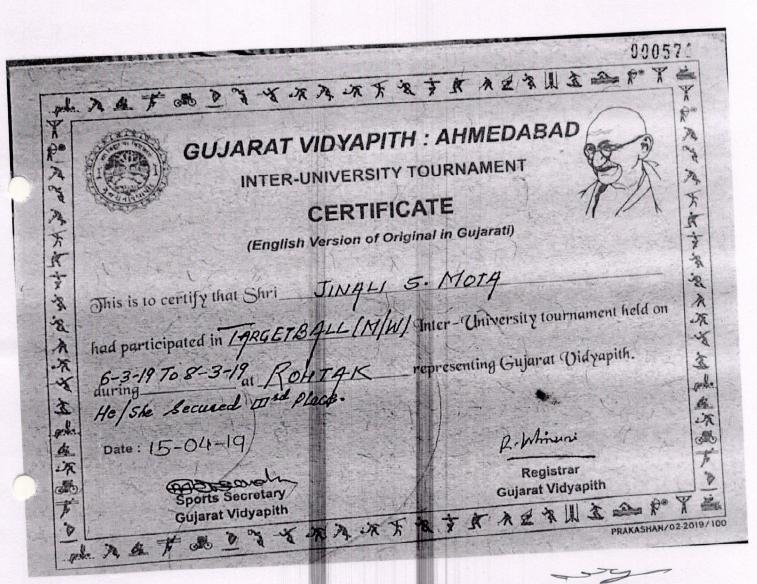

### Gujarat Vidyapith , Ahmedabad Target ball team won Bronze Medal in Men and Women Inter University Target ball Tournament 2018-19

| Year    | Name of the award/medal | National/<br>International | Sports      | Cultural | Student<br>ID<br>number | Name of the student |
|---------|-------------------------|----------------------------|-------------|----------|-------------------------|---------------------|
| 2018-19 | Bronze medal            | National                   | Target ball |          |                         | NidhiVakani         |
| 18-19   | Bronze medal            | National                   | Target ball |          |                         | SapnaParmar         |
| 2018-19 | Bronze medal            | National                   | Target ball |          |                         | DharaMakwana        |
| 2018-19 | Bronze medal            | National                   | Target ball |          |                         | AsmitaJethva        |
| 2018-19 | Bronze medal            | National                   | Target ball |          |                         | ShraddhaChaudhari   |
| 2018-19 | Bronze medal            | National                   | Target ball |          | )                       | JinaliMota          |
| 2018-19 | Bronze medal            | National                   | Target ball |          |                         | Asha Vandarvala     |
|         | Bronze medal            | National                   | Target ball |          |                         | Gopal Makwana       |
| 2018-19 | Bronze medal            | National                   | Target ball |          |                         | Gopal Shakoriya     |
| 2018-19 |                         | National                   | Target ball |          |                         | Vijay Rangapara     |
| 2018-19 | Bronze medal            |                            | Target ball |          |                         | Rahul Makwana       |
| JT8-19  | Bronze medal            | National                   |             |          |                         | Vishal Makwana      |
| 2018-19 | Bronze medal            | National                   | Target ball |          |                         | NileshVaja          |
| 2018-19 | Bronze medal            | National                   | Target ball |          |                         |                     |
| 2018-19 | Bronze medal            | National                   | Target ball |          |                         | UmangLalwani        |
| 2018-19 | Bronze medal            | National                   | Target bal  | 1        |                         | RanjitbhaiKanotara  |
| 2018-19 | Bronze medal            | National                   | Target bal  | 1        |                         | Smit Desai          |