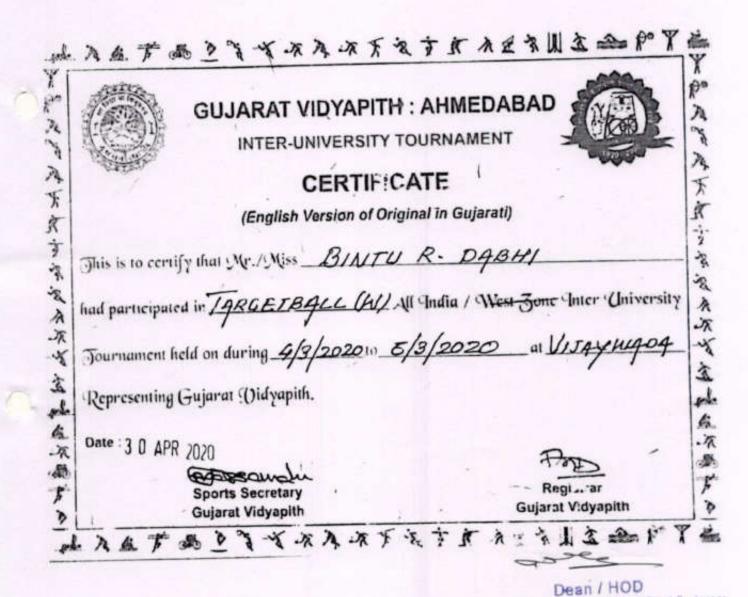

#### CERTIFICATE

(English Version of Original in Gujarati)

This is to certify that Mr. Miss NIPHI R. VAKAXII

had participated in TARGETBACC (W) All India / West 3000 University

Journament held on during 4/3/2020 to 6/3/2020 at VIJAY14904

Representing Gujarat Vidyapith.

Date 3 0 APR 2020

Sports Secretary
Gujarat Vidyapith

Registrar Gujarat Vidyapith

了 金金龙川京至大大文文文本大文文学了 過 大五大

PRAKASHAN/12-20

Dean / HOD
Faculty of Physical Education and Sport Sectionous
Gujarut Vidyapith
Sadra, Ta.Dist. Gandhinagar (Gujarut)-38232