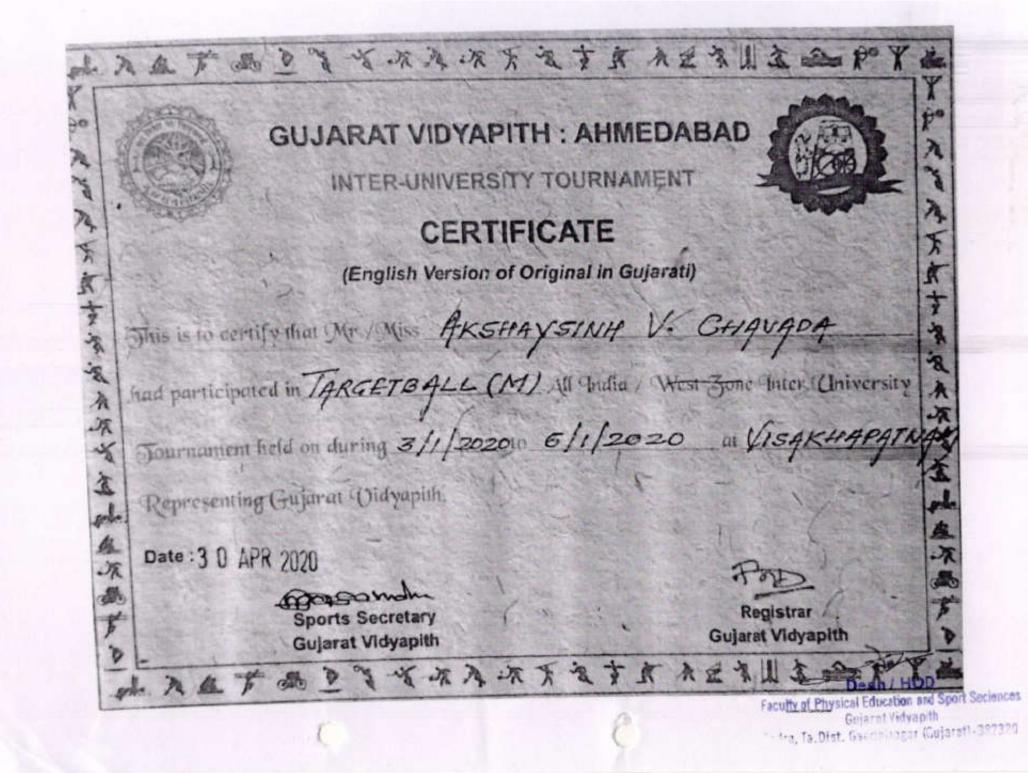

### **GUJARAT VIDYAPITH: AHMEDABAD**

INTER-UNIVERSITY TOURNAMENT

#### CERTIFICATE

(English Version of Original in Gujarati)

This is to certify that Mr. Miss HINA V. BHAD

had participated in TARGET BACC (W/ All India / West Jone University

Journament held on during 4/3/202010 5/8/2020 at VIJAYW404

Representing Gujarat Vidyapith.

Date : 3 0 APR 2020

Sports Secretary
Gujarat Vidyapith

Registrar Gujarat Vidyapith

Dean / HOD

Faculty of Physical Education and Sport Seciencia Gupsent Volumeth

Saden Tel Diet Gandheisen in der mit 22232.