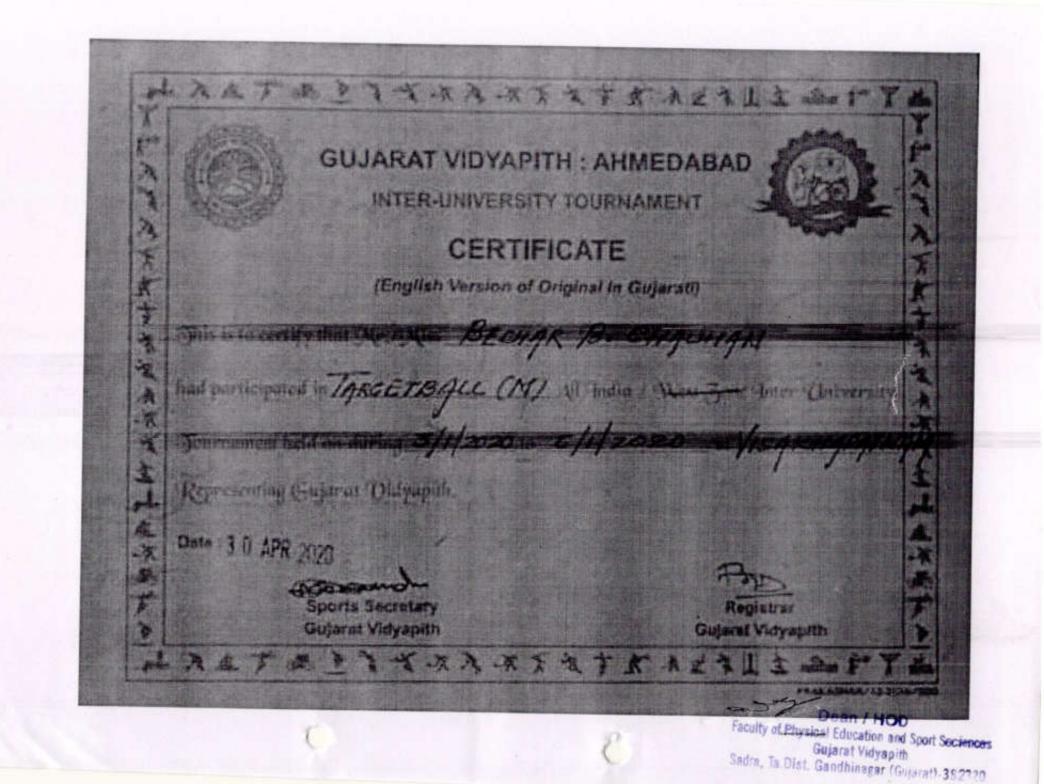

#### CERTIFICATE

(English Version of Original in Gujarati)

This is to certify that Mr. Miss NIPHI R. VAKAXII

had participated in TARGETBACC (W) All India / West 3000 University

Journament held on during 4/3/2020 to 6/3/2020 at VIJAY14904

Representing Gujarat Vidyapith.

Date 3 0 APR 2020

Sports Secretary
Gujarat Vidyapith

Registrar Gujarat Vidyapith

了 金金龙川京至大大文文文本大文文学了 過 大五大

PRAKASHAN/12-20

Dean / HOD
Faculty of Physical Education and Sport Sectionous
Gujarut Vidyapith
Sadra, Ta.Dist. Gandhinagar (Gujarut)-38232