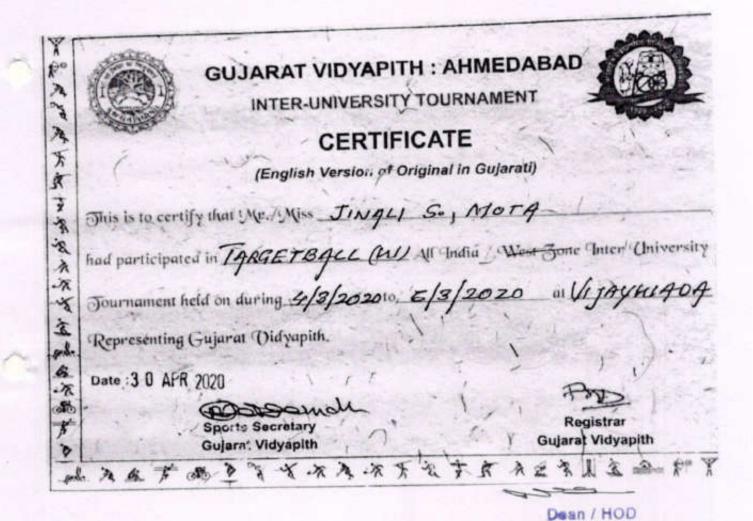

## GUJARAT VIDYAPITH : AHMEDABAD

#### CERTIFICATE

(English Version of Original in Gujarati)

This is to certify that Mr. Miss NIPHI R. VAKAXII

had participated in TARGETBACC (W) All India / West 3000 University

Journament held on during 4/3/2020 to 6/3/2020 at VIJAY14904

Representing Gujarat Vidyapith.

Date 3 0 APR 2020

Sports Secretary
Gujarat Vidyapith

Registrar Gujarat Vidyapith

了 金金龙川京至大大文文文本大文文学了 過 大五大

PRAKASHAN/12-20

Dean / HOD
Faculty of Physical Education and Sport Sectionous
Gujarut Vidyapith
Sadra, Ta.Dist. Gandhinagar (Gujarut)-38232