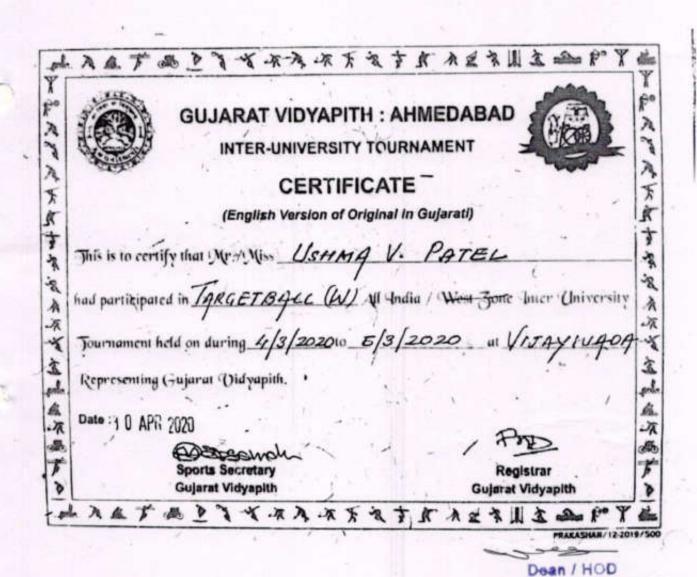

#### CERTIFICATE

(English Version of Original in Gujarati)

This is to certify that Mr. Miss NIPHI R. VAKAXII

had participated in TARGETBACC (W) All India / West 3000 University

Journament held on during 4/3/2020 to 6/3/2020 at VIJAY14904

Representing Gujarat Vidyapith.

Date 3 0 APR 2020

Sports Secretary
Gujarat Vidyapith

Registrar Gujarat Vidyapith

了 金金龙川京至大大文文文本大文文学了 過 大五大

PRAKASHAN/12-20

Dean / HOD
Faculty of Physical Education and Sport Sectionous
Gujarut Vidyapith
Sadra, Ta.Dist. Gandhinagar (Gujarut)-38232