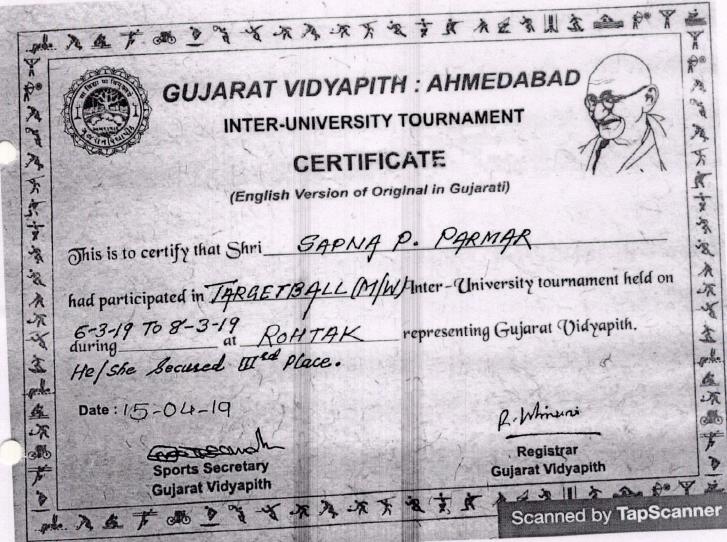

# GUJARAT VIDYAPITH : AHMEDABAD

#### INTER-UNIVERSITY TOURNAMENT

#### CERTIFICATE

(English Version of Original in Gujarati)

This is to certify that Shri SAPNA P. PARMAR

had participated in TARGETBALL (M/W) Inter-University tournament held on

6-3-19 To 8-3-19

at ROHTAK representing Gujarat Vidyapith.

He/She Secured III Place.

Date: 15-04-19

Registrar
Gujarat Vidyapith

Registrar
Gujarat Vidyapith

水水水木

Dean / HOD
Faculty of Physical Education and Sport Seciences
Gujarst Vidyapith
Sadra, Ta.Dist. Gandhinagar (Gujarat)-382320