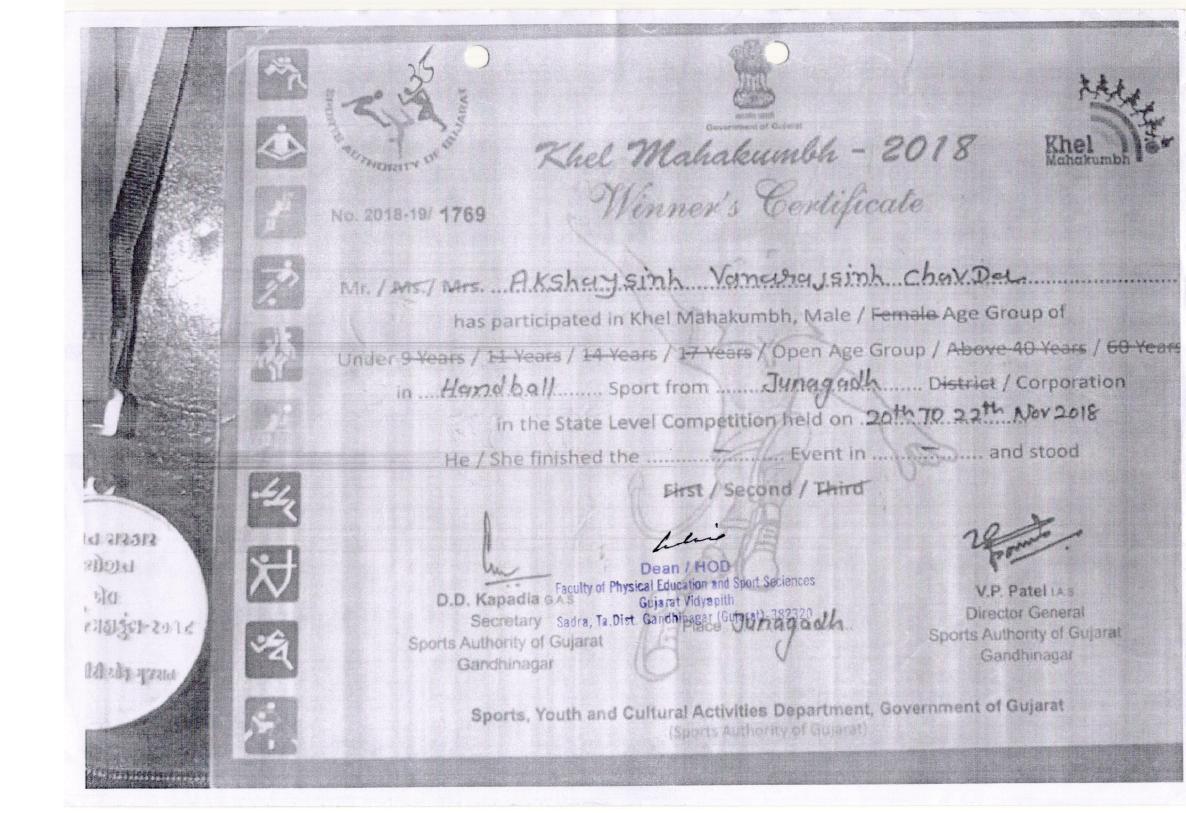

### Gujarat Vidyapith , Ahmedabad Target ball team won Bronze Medal in Men and Women Inter University Target ball Tournament 2018-19

| Year    | Name of the award/medal | National/<br>International | Sports      | Cultural | Student<br>ID<br>number | Name of the student |
|---------|-------------------------|----------------------------|-------------|----------|-------------------------|---------------------|
| 2018-19 | Bronze medal            | National                   | Target ball |          |                         | NidhiVakani         |
| 18-19   | Bronze medal            | National                   | Target ball |          |                         | SapnaParmar         |
| 2018-19 | Bronze medal            | National                   | Target ball |          |                         | DharaMakwana        |
| 2018-19 | Bronze medal            | National                   | Target ball |          |                         | AsmitaJethva        |
| 2018-19 | Bronze medal            | National                   | Target ball |          |                         | ShraddhaChaudhari   |
| 2018-19 | Bronze medal            | National                   | Target ball |          | )                       | JinaliMota          |
| 2018-19 | Bronze medal            | National                   | Target ball |          |                         | Asha Vandarvala     |
|         | Bronze medal            | National                   | Target ball |          |                         | Gopal Makwana       |
| 2018-19 | Bronze medal            | National                   | Target ball |          |                         | Gopal Shakoriya     |
| 2018-19 |                         | National                   | Target ball |          |                         | Vijay Rangapara     |
| 2018-19 | Bronze medal            |                            | Target ball |          |                         | Rahul Makwana       |
| JT8-19  | Bronze medal            | National                   |             |          |                         | Vishal Makwana      |
| 2018-19 | Bronze medal            | National                   | Target ball |          |                         | NileshVaja          |
| 2018-19 | Bronze medal            | National                   | Target ball |          |                         |                     |
| 2018-19 | Bronze medal            | National                   | Target ball |          |                         | UmangLalwani        |
| 2018-19 | Bronze medal            | National                   | Target bal  | 1        |                         | RanjitbhaiKanotara  |
| 2018-19 | Bronze medal            | National                   | Target bal  | 1        |                         | Smit Desai          |