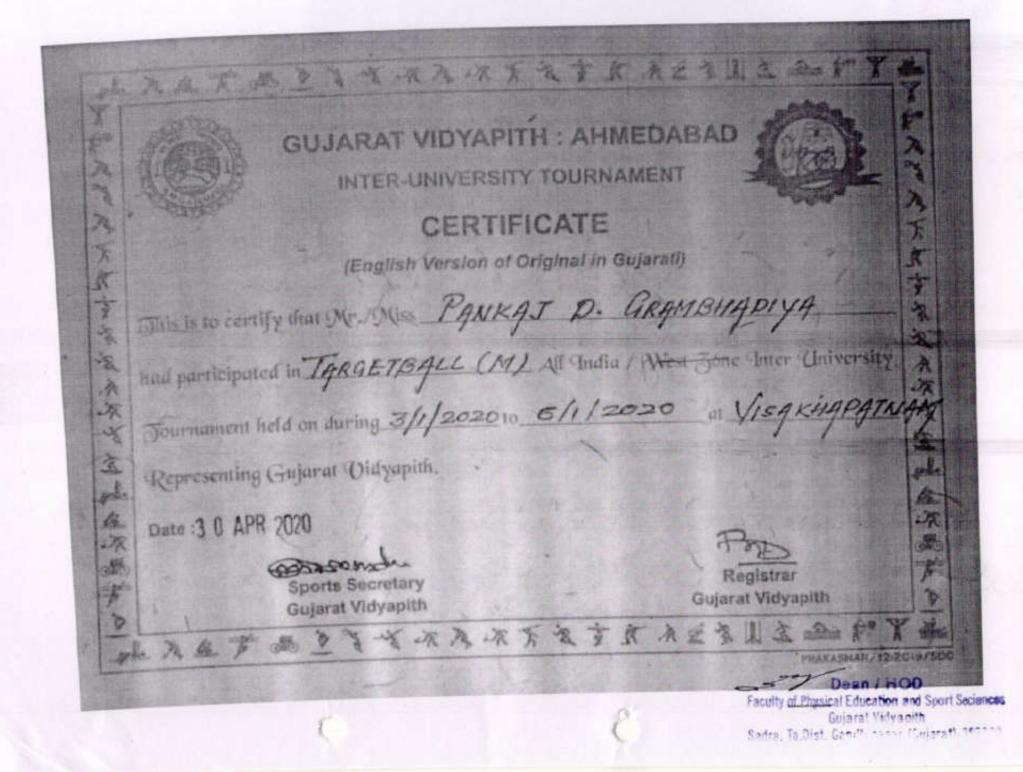

### **GUJARAT VIDYAPITH: AHMEDABAD**

INTER-UNIVERSITY TOURNAMENT

#### CERTIFICATE

(English Version of Original in Gujarati)

This is to certify that Mr. Miss HINA V. BHAD

had participated in TARGET BACC (W/ All India / West Jone University

Journament held on during 4/3/202010 5/8/2020 at VIJAYW404

Representing Gujarat Vidyapith.

Date : 3 0 APR 2020

Sports Secretary
Gujarat Vidyapith

Registrar Gujarat Vidyapith

Dean / HOD

Faculty of Physical Education and Sport Seciencia Gupsent Volumeth

Saden Tel Diet Gandheisen in der mit 22232.