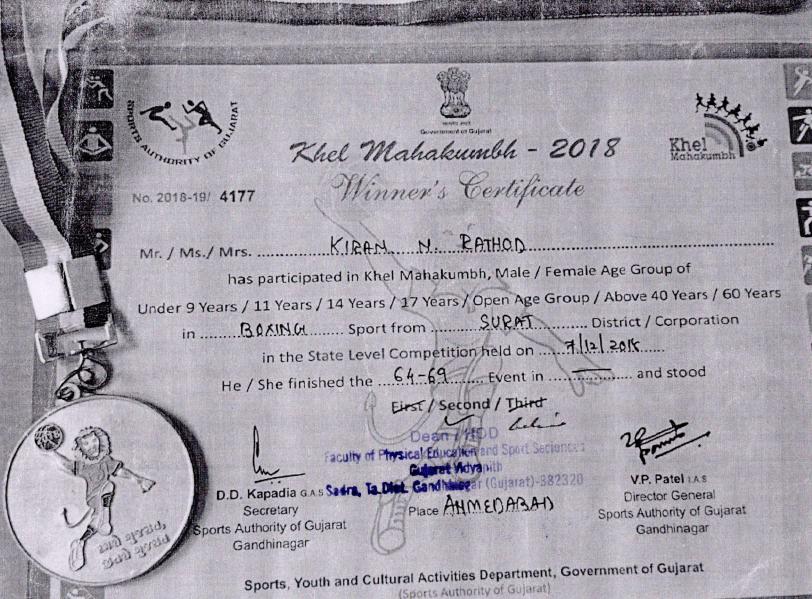

### Gujarat Vidyapith , Ahmedabad Target ball team won Bronze Medal in Men and Women Inter University Target ball Tournament 2018-19

| Year    | Name of the award/medal | National/<br>International | Sports      | Cultural | Student<br>ID<br>number | Name of the student |
|---------|-------------------------|----------------------------|-------------|----------|-------------------------|---------------------|
| 2018-19 | Bronze medal            | National                   | Target ball |          |                         | NidhiVakani         |
| 18-19   | Bronze medal            | National                   | Target ball |          |                         | SapnaParmar         |
| 2018-19 | Bronze medal            | National                   | Target ball |          |                         | DharaMakwana        |
| 2018-19 | Bronze medal            | National                   | Target ball |          |                         | AsmitaJethva        |
| 2018-19 | Bronze medal            | National                   | Target ball |          |                         | ShraddhaChaudhari   |
| 2018-19 | Bronze medal            | National                   | Target ball |          | )                       | JinaliMota          |
| 2018-19 | Bronze medal            | National                   | Target ball |          |                         | Asha Vandarvala     |
|         | Bronze medal            | National                   | Target ball |          |                         | Gopal Makwana       |
| 2018-19 | Bronze medal            | National                   | Target ball |          |                         | Gopal Shakoriya     |
| 2018-19 |                         | National                   | Target ball |          |                         | Vijay Rangapara     |
| 2018-19 | Bronze medal            |                            | Target ball |          |                         | Rahul Makwana       |
| JT8-19  | Bronze medal            | National                   |             |          |                         | Vishal Makwana      |
| 2018-19 | Bronze medal            | National                   | Target ball |          |                         | NileshVaja          |
| 2018-19 | Bronze medal            | National                   | Target ball |          |                         |                     |
| 2018-19 | Bronze medal            | National                   | Target ball |          |                         | UmangLalwani        |
| 2018-19 | Bronze medal            | National                   | Target bal  | 1        |                         | RanjitbhaiKanotara  |
| 2018-19 | Bronze medal            | National                   | Target bal  | 1        |                         | Smit Desai          |