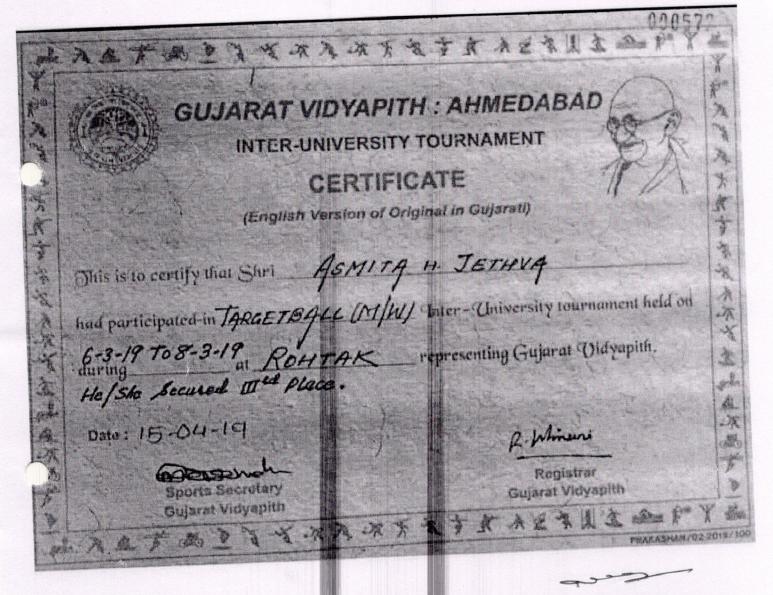

### Gujarat Vidyapith , Ahmedabad Target ball team won Bronze Medal in Men and Women Inter University Target ball Tournament 2018-19

| Year    | Name of the award/medal | National/<br>International | Sports      | Cultural | Student<br>ID<br>number | Name of the student |
|---------|-------------------------|----------------------------|-------------|----------|-------------------------|---------------------|
| 2018-19 | Bronze medal            | National                   | Target ball |          |                         | NidhiVakani         |
| 18-19   | Bronze medal            | National                   | Target ball |          |                         | SapnaParmar         |
| 2018-19 | Bronze medal            | National                   | Target ball |          |                         | DharaMakwana        |
| 2018-19 | Bronze medal            | National                   | Target ball |          |                         | AsmitaJethva        |
| 2018-19 | Bronze medal            | National                   | Target ball |          |                         | ShraddhaChaudhari   |
| 2018-19 | Bronze medal            | National                   | Target ball |          | )                       | JinaliMota          |
| 2018-19 | Bronze medal            | National                   | Target ball |          |                         | Asha Vandarvala     |
|         | Bronze medal            | National                   | Target ball |          |                         | Gopal Makwana       |
| 2018-19 | Bronze medal            | National                   | Target ball |          |                         | Gopal Shakoriya     |
| 2018-19 |                         | National                   | Target ball |          |                         | Vijay Rangapara     |
| 2018-19 | Bronze medal            |                            | Target ball |          |                         | Rahul Makwana       |
| JT8-19  | Bronze medal            | National                   |             |          |                         | Vishal Makwana      |
| 2018-19 | Bronze medal            | National                   | Target ball |          |                         | NileshVaja          |
| 2018-19 | Bronze medal            | National                   | Target ball |          |                         |                     |
| 2018-19 | Bronze medal            | National                   | Target ball |          |                         | UmangLalwani        |
| 2018-19 | Bronze medal            | National                   | Target bal  | 1        |                         | RanjitbhaiKanotara  |
| 2018-19 | Bronze medal            | National                   | Target bal  | 1        |                         | Smit Desai          |