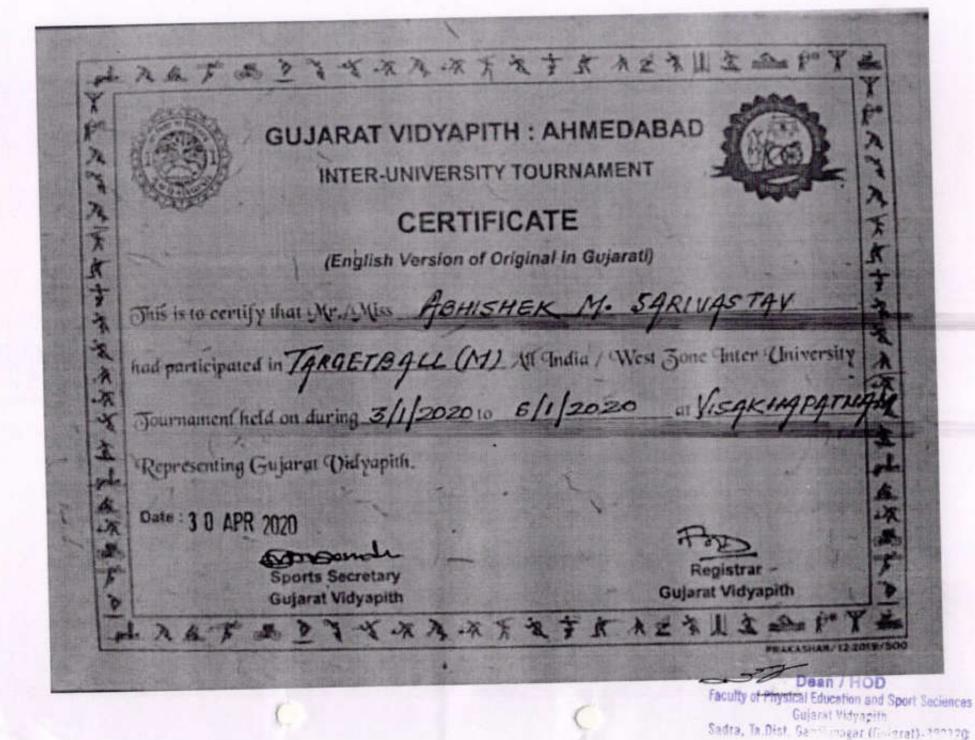

#### CERTIFICATE

(English Version of Original in Gujarati)

This is to certify that Mr. Miss NIPHI R. VAKAXII

had participated in TARGETBACC (W) All India / West 3000 University

Journament held on during 4/3/2020 to 6/3/2020 at VIJAY14904

Representing Gujarat Vidyapith.

Date 3 0 APR 2020

Sports Secretary
Gujarat Vidyapith

Registrar Gujarat Vidyapith

了 金金龙川京至大大文文文本大文文学了 過 大五大

PRAKASHAN/12-20

Dean / HOD
Faculty of Physical Education and Sport Sectionous
Gujarut Vidyapith
Sadra, Ta.Dist. Gandhinagar (Gujarut)-38232