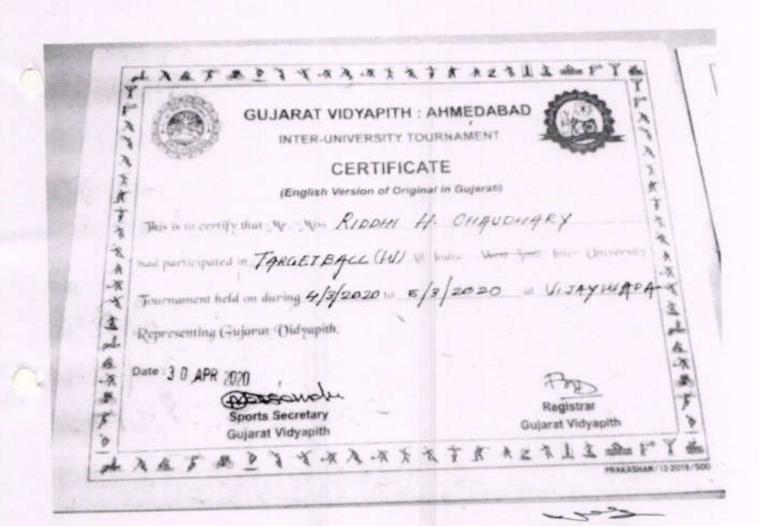

Gujarati)

This is to certify that Shri SAPNA P. PARMAR

had participated in TARGETBALL (M/W) Inter-University tournament held on

6-3-19 To 8-3-19

at ROHTAK representing Gujarat Vidyapith.

He/She Secured III Place.

Date: 15-04-19

Registrar
Gujarat Vidyapith

Registrar
Gujarat Vidyapith

水水水木

Dean / HOD
Faculty of Physical Education and Sport Seciences
Gujarst Vidyapith
Sadra, Ta.Dist. Gandhinagar (Gujarat)-382320



Faculty of Physical Education and Sport Seciences Gujarat Vidyanith Sedra, Ta. Dist. Gandhinagar (Gujarat)-382320



Dean / HOD
Faculty of Physical Education and Sport Seciences
Guiarat Vidyaoith
Sadra, Ta.Dist. Gandhinagar (Fullaret)-382320



Faculty of Physical Education and Sport Seciences Gujerat Vidyapith Sadra, Ta. Dist. Condbunggy (Subgratt, 32232).

Dean / HOD



Dean 7 HOD
Faculty of Physical Education and Sport Seciences
Gujarat Vulyapith
Sadra, Ta.Dist. Gandhmagar (Gujarat)-382320



Faculty of Physical Education and Sport Seciences Gujarat Vidrepith Sadra, Ta.Dist. Gandhunger (Gujarat) - 1823 79



古人大大方方方方大人人

×

立

### **GUJARAT VIDYAPITH: AHMEDABAD**

INTER-UNIVERSITY TOURNAMENT



#### CERTIFICATE

(English Version of Original in Gujarati)

This is to certify that Mr. Miss HINA V. BHAD

had participated in TARGET BACC (W/ All India / West Jone University

Journament held on during 4/3/202010 5/8/2020 at VIJAYW404

Representing Gujarat Vidyapith.

Date : 3 0 APR 2020

Sports Secretary
Gujarat Vidyapith

Registrar Gujarat Vidyapith

Dean / HOD

Faculty of Physical Education and Sport Seciencia Gupsent Volumeth

Saden Tel Diet Gandheisen in