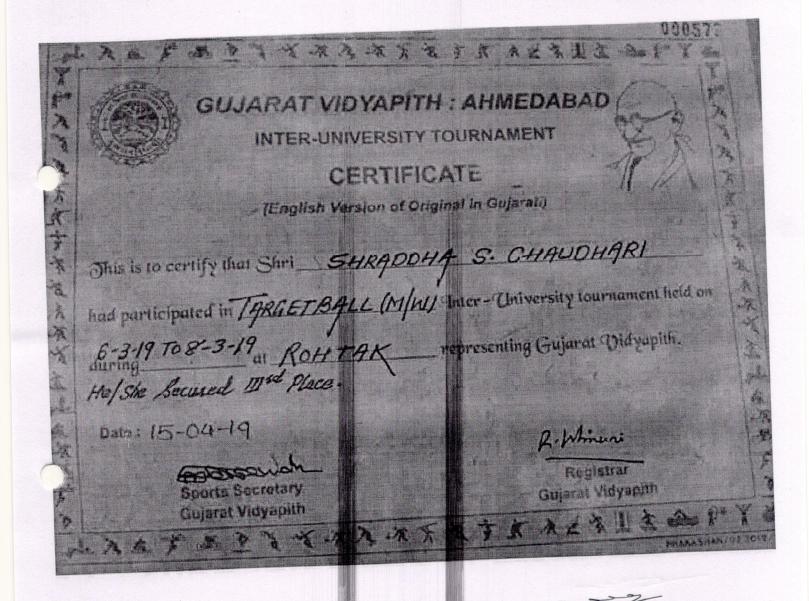

#### CERTIFICATE

(English Version of Original in Gujarati)

This is to certify that Shri SAPNA P. PARMAR

had participated in TARGETBALL (M/W) Inter-University tournament held on

6-3-19 To 8-3-19

at ROHTAK representing Gujarat Vidyapith.

He/She Secured III Place.

Date: 15-04-19

Registrar
Gujarat Vidyapith

Registrar
Gujarat Vidyapith

水水水木

Dean / HOD
Faculty of Physical Education and Sport Seciences
Gujarst Vidyapith
Sadra, Ta.Dist. Gandhinagar (Gujarat)-382320