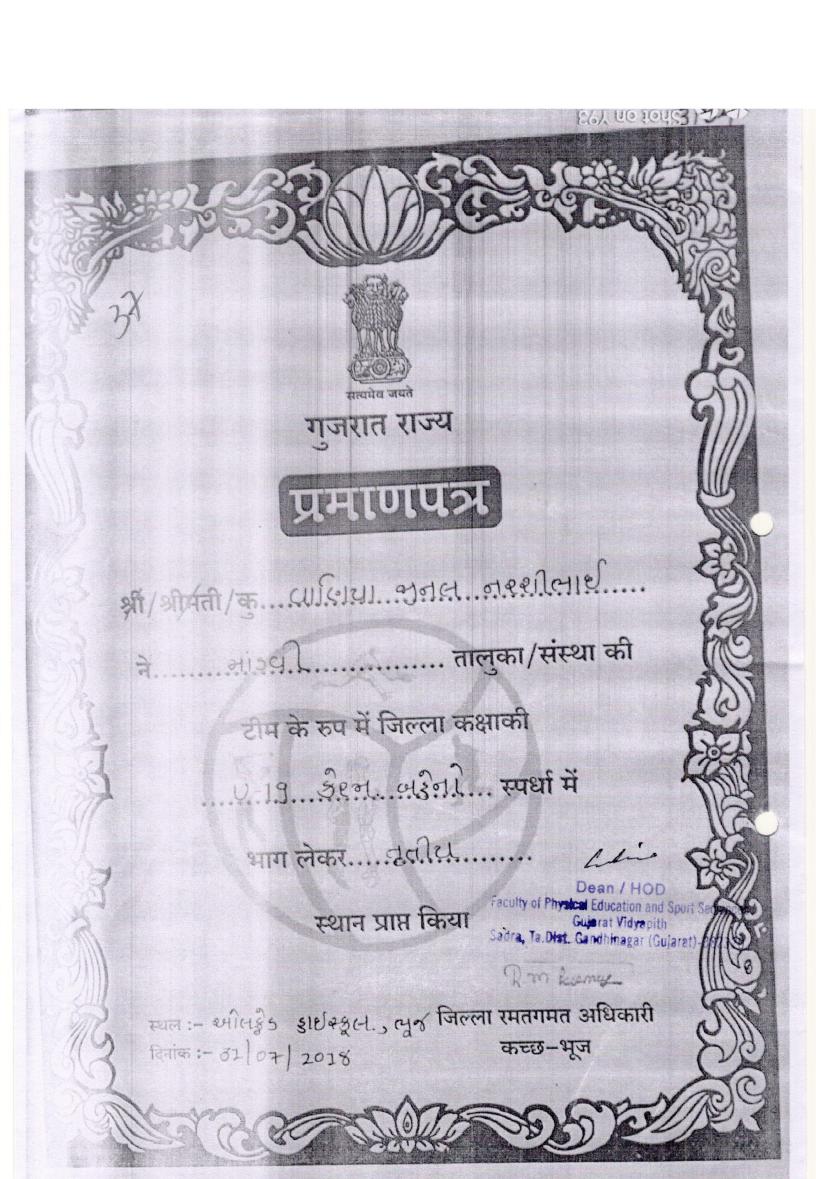

# जेल महाडुल-२०१८

SHIS : 2096-96/ 01411

થી /શ્રીમતી /કુ. .... યુડાસસ ો હોકેશ હિમકભાઇ

ह दार्थी नीरोन। / ११ वर्षथी नीरोन। / १४ वर्षथी नीरोन। / १९ वर्षथी नीरोन। / रहेपन रोधपन रोधप गूप/४० वर्षथी उपरना / ६० वर्षथा अर्ज

## વચજૂથમાં ભાઈઓ / બહેનો ખેલ મહાકુંભ અંતર્ગત

ચોજારોલ કલ ફી......રમતમાં સારકા હતા. તાલુકાકક્ષાની

ਮ਼थਮ / द्वितिय / तृतीय स्थान मेजवेल छे. के अहल अभिनंहन सह आ प्रमाणपत्र पाठवणमां आवे छे

Dean / HOD of Physical Education and Sport Seciences Codra, Ta. Dist. Gandhinagar (Gujarat)-382320

એन. टी. गोहिल िरत्वा रमतामत स्मधिनारी 315/10

तारीभ :२४/ ७ / २०१८ स्थण : (.ज्ञानिही).............

> रमतगमत, युवा अने सांस्कृतिक प्रवृत्तिओ विभाग, गांधीनगर (स्पोर्ट्स लोडोरिटी स्थान जुल्लात)