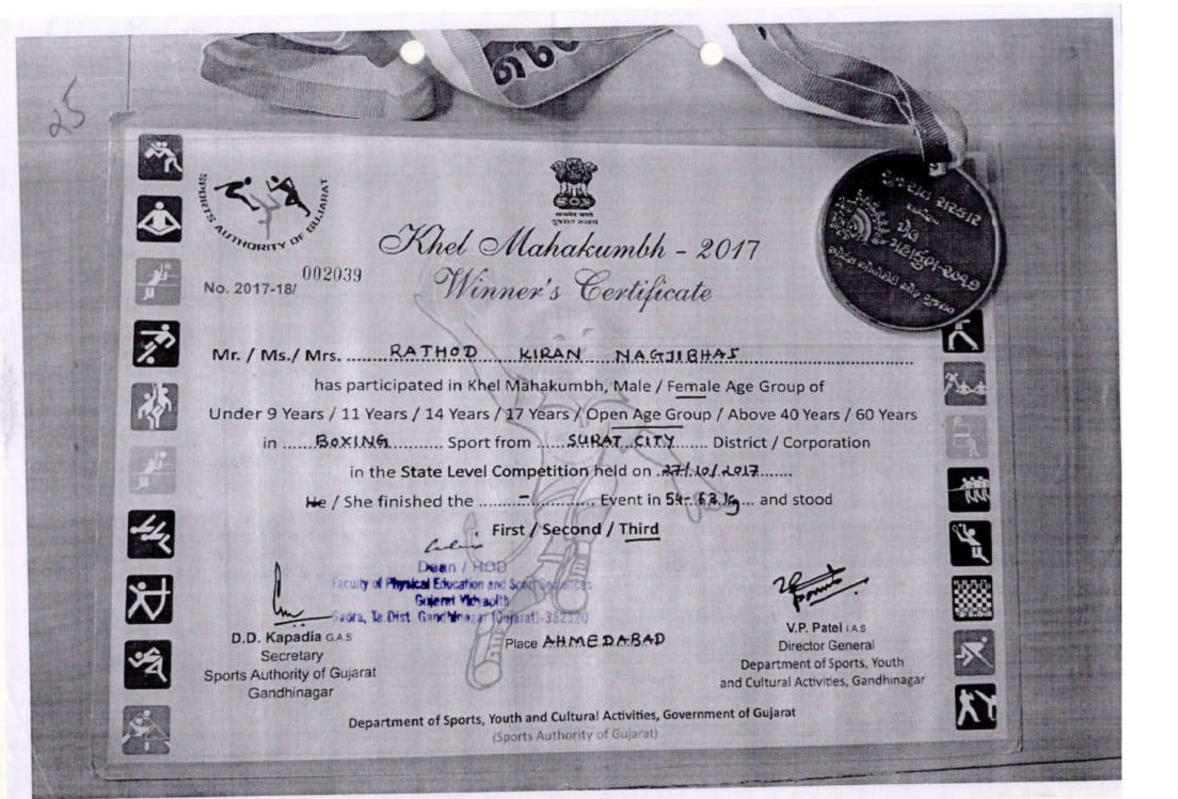

### Certificates of Award/Medal won by Gujarat Vidyapith Students in different State/ National/ International Events 2017-18

GUJARAT VIDYAPITH Nr. Income Tax Office, Ashram Road, Ahmedabad - 380 014 Gujarat State, India.

# Khel Mahakumbh - 2017

No. 2017-18/ 103934 Winner's Certificate

Mr. / Ms. / Mrs. MISTRY MANTHAN has participated in Khel Mahakumbh, Male / Female Age Group of Under 9 Years / 11 Years / 14 Years / 17 Years / Open Age Group / Above 40 Years / 60 Years in ... GYMNASTIC ...... Sport from ..... SURAT ...... District / Corporation in the State Level Competition held on ... 31 10 12017 He / She finished the \_\_\_\_\_2nd \_\_\_\_ Event in \_\_\_\_\_R.R.\_\_\_ and stood

First / Second / Third

Faculty of Physical Education and Sport Seciences Guiarat Vidyapith Sedra, Ta Dist. Gandhinagar (Guiarat)-382320

Place Mata fofosliger

D.D. Kapadia GAS Secretary Sports Authority of Gujarat Gandhinagar

Director General Department of Sports, Youth and Cultural Activities, Gandhinagar

Department of Sports, Youth and Cultural Activities, Government of Gujarat

(Sports Authority of Gujarat)