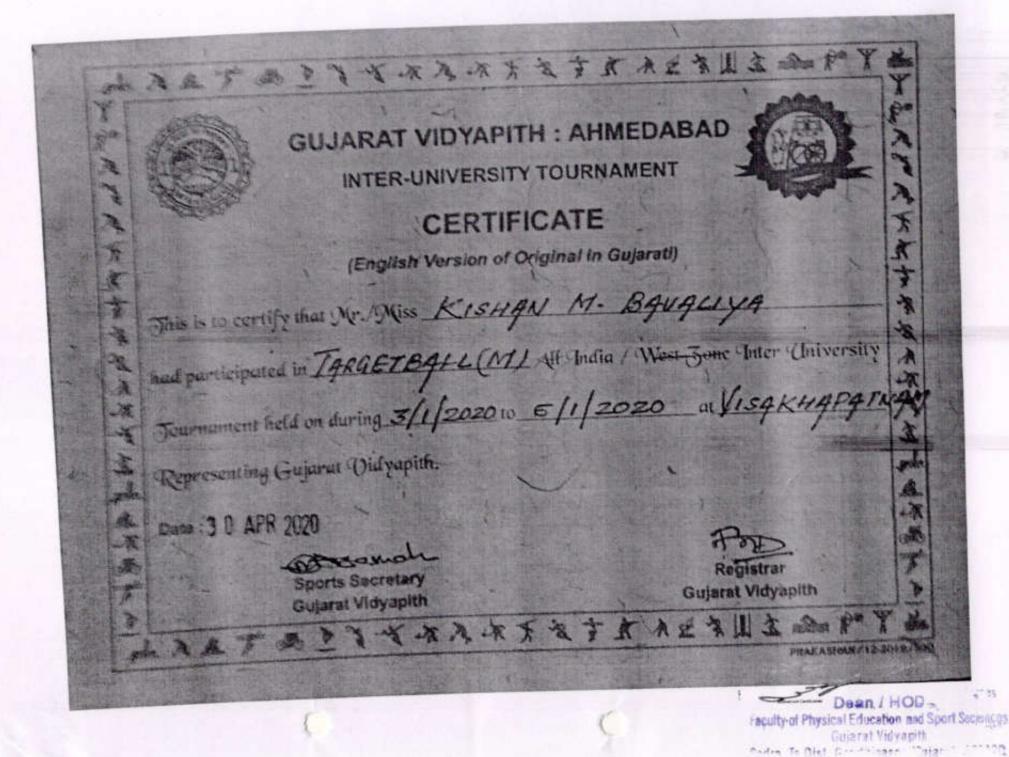

#### CERTIFICATE

(English Version of Original in Gujarati)

This is to certify that Mr. Miss NIPHI R. VAKAXII

had participated in TARGETBACC (W) All India / West 3000 University

Journament held on during 4/3/2020 to 6/3/2020 at VIJAY14904

Representing Gujarat Vidyapith.

Date 3 0 APR 2020

Sports Secretary
Gujarat Vidyapith

Registrar Gujarat Vidyapith

了 金金龙川京至大大文文文本大文文学了 過 大五大

PRAKASHAN/12-20

Dean / HOD
Faculty of Physical Education and Sport Sectionous
Gujarut Vidyapith
Sadra, Ta.Dist. Gandhinagar (Gujarut)-38232